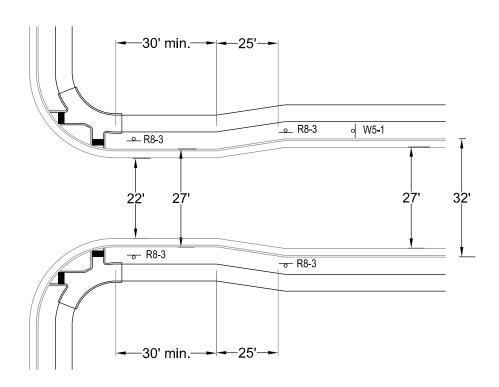

## NOTES:

- 1. NO PARKING ALLOWED WITHIN THE TAPER AND NARROW LANE AREA.
- 2. W5-1 "ROAD NARROWS" TO BE INSTALLED 100' IN ADVANCE OF TAPER.
- 3. R8-3 "NO PARKING" TO BE INSTALLED ON BOTH SIDES OF STREET WITHIN NECKDOWN AND TAPER.
- 4. MAY BE USED TO REDUCE ENVIRONMENTAL IMPACTS OVER LONGER DISTANCES WHERE DRIVEWAYS ARE NOT PRESENT, INCLUDING STREAM OR WETLAND CROSSINGS.
- 5. DRIVEWAYS SHALL NOT BE LOCATED WITHIN THE LIMITS OF THE NECKDOWN DEVICE.