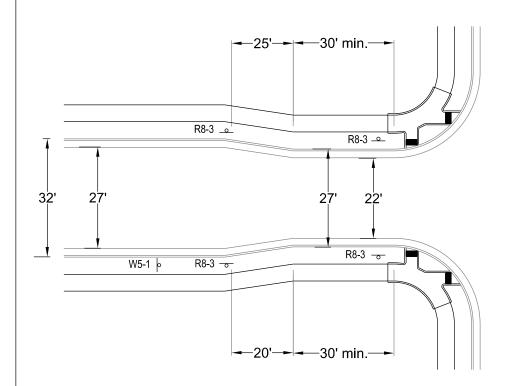

## NOTES:

- 1. NO PARKING ALLOWED WITHIN THE TAPER AND NARROW LANE AREA.
- 2. W5-1 "ROAD NARROWS" TO BE INSTALLED 100' IN ADVANCE OF TAPER.
- 3. R8-3 "NO PARKING" TO BE INSTALLED ON BOTH SIDES OF STREET WITHIN NECKDOWN AND TAPER.
- 4. MAY BE USED TO REDUCE ENVIRONMENTAL IMPACTS OVER LONGER DISTANCES WHERE DRIVEWAYS ARE NOT PRESENT, INCLUDING STREAM OR WETLAND CROSSINGS.
- 5. DRIVEWAYS SHALL NOT BE LOCATED WITHIN THE LIMITS OF THE NECKDOWN DEVICE.