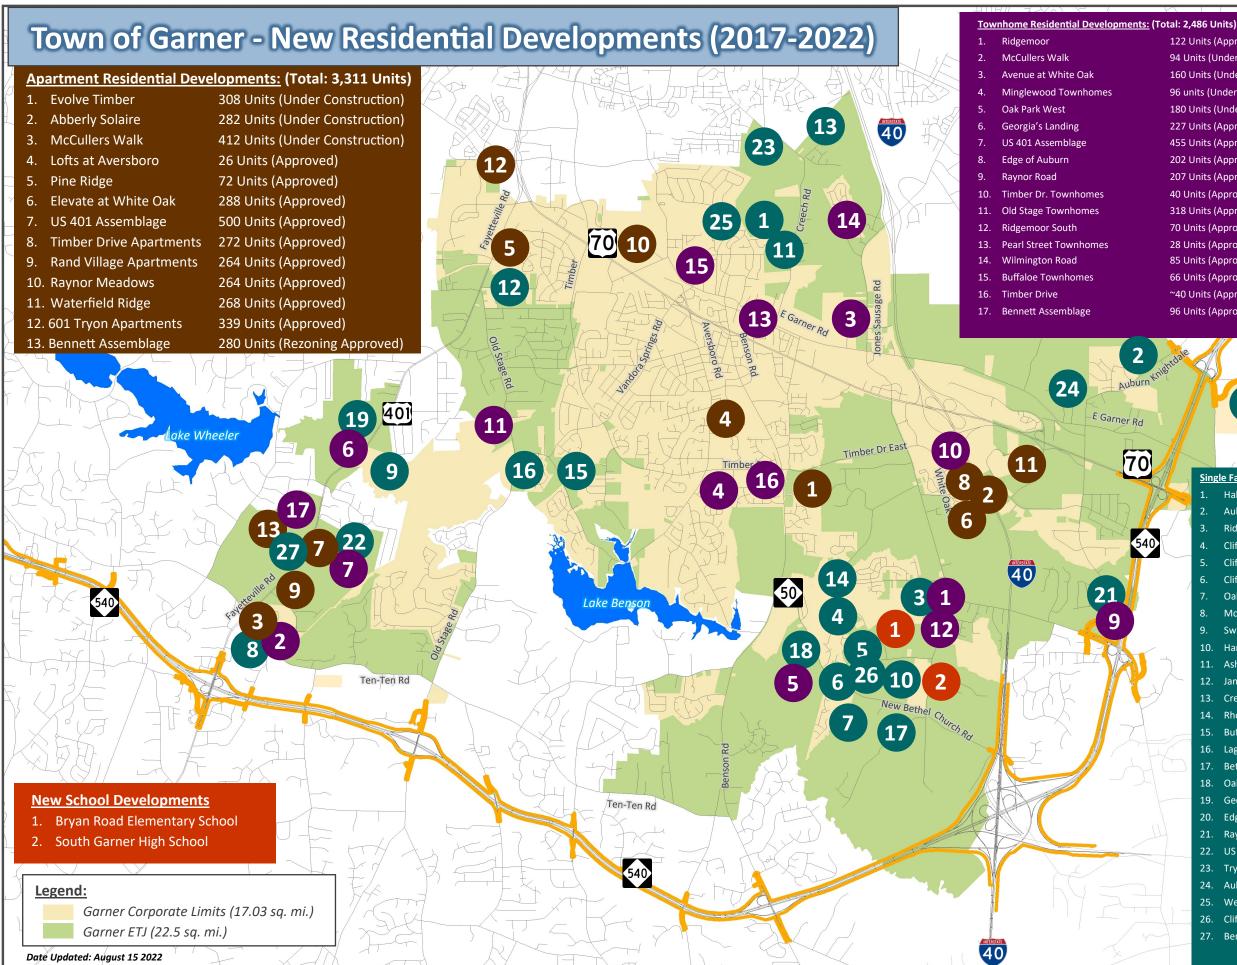

122 Units (Approved) 94 Units (Under Construction) 160 Units (Under Construction) 96 units (Under Construction) 180 Units (Under Construction) 227 Units (Approved) 455 Units (Approved) 202 Units (Approved) 207 Units (Approved) 40 Units (Approved) 318 Units (Approved) 70 Units (Approved) 28 Units (Approved) 85 Units (Approved) 66 Units (Approved) ~40 Units (Approved) 96 Units (Approved)

20 8

| Single Family Residential Developments: (Total: 4,847 Lots) |                                               |                               |
|-------------------------------------------------------------|-----------------------------------------------|-------------------------------|
| 1.                                                          | Habitat for Humanity                          | 16 Lots (Under Construction)  |
| 2.                                                          | Auburn Village                                | 379 Lots (Under Construction) |
| 3.                                                          | Ridgemoor                                     | 215 Lots (Under Construction) |
| 4.                                                          | Clifford Glen II                              | 41 Lots (Under Construction)  |
| 5.                                                          | Clifford Grove                                | 115 Lots (Under Construction) |
| 6.                                                          | Clifford Glen I                               | 18 Lots (Under Construction)  |
| 7.                                                          | Oak Park                                      | 212 Lots (Under Construction) |
| 8.                                                          | McCullers Walk 94 Lots (Under Construction    |                               |
| 9.                                                          | Swift Creek Station                           | 589 Lots (Approved)           |
| 10.                                                         | Harper's Landing                              | 87 Lots (Approved)            |
| 11.                                                         | Ashton Forest                                 | 35 Lots (Approved)            |
| 12.                                                         | Jameson                                       | 38 Lots (Approved)            |
| 13.                                                         | Creech Road                                   | 97 Lots (Approved)            |
| 14.                                                         | Rhora Subdivision                             | 106 Lots (Under Construction) |
| 15.                                                         | Buffaloe Springs 77 Lots (Under Construction) |                               |
| 16.                                                         | Lager Lane                                    | 20 Lots (Under Construction)  |
| 17.                                                         | Bethel                                        | 575 Lots (Approved)           |
| 18.                                                         | Oak Park West                                 | 400 Lots (Approved)           |
| 19.                                                         | Georgia's Landing                             | 193 Lots (Approved)           |
| 20.                                                         | Edge of Auburn 696 Lots (Approved)            |                               |
| 21.                                                         | Raynor Road                                   | 126 Lots (Approved)           |
| 22.                                                         | US 401 Assemblage                             | 365 Lots (Approved)           |
| 23.                                                         | Tryon Pointe                                  | 54 Lots (Approved)            |
| 24.                                                         | Auburn Station 174 Lots (Approved)            |                               |
| 25.                                                         | Weston Road                                   | 24 Lots (Approved)            |
| 26.                                                         | Clifford Road                                 | ~14 Lots (Approved)           |
| 27.                                                         | Bennett Assemblage                            | 87 Lots (Approved)            |